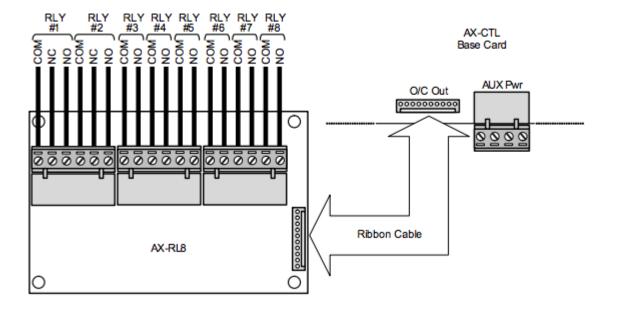

## Wiring Diagram

AX-RL8 (8-Way Relay Output Card)

| Specification                           |                                           |
|-----------------------------------------|-------------------------------------------|
| Relay Outputs                           | 2 Form-C and 6 Form-A (Normally Open)     |
| Relay Output Ratings                    | 30 VDC/VAC @ 1 Amp, PF-1 (Resistive)      |
| Operating Voltage                       | 18-28 VDC (From Axis AX Series Base Card) |
| Operating Current<br>Quiescent<br>Alarm | 0 mA<br>65 mA (All Relays On)             |
| Environment                             | Indoor, Dry                               |
| Operating Temperature                   | 32 ° F-120 ° F (0 ° C-48 ° C)             |
| Humidity                                | 10%-95% (Non Condensing)                  |
| Dimensions                              | 2.76" X 4.13" X 0.71"                     |
| Weight                                  | 2.5 oz                                    |
| Order Codes and Options                 |                                           |